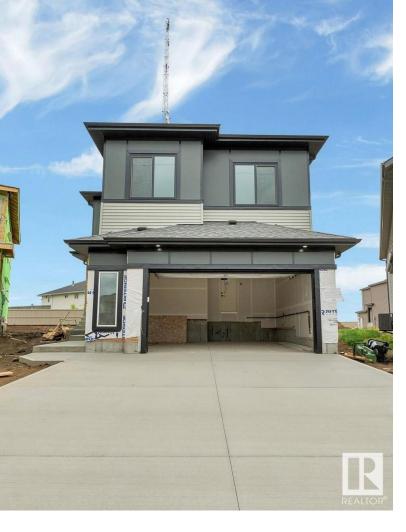

## 1069 GOLDFINCH Way Edmonton AB

\$674,900

Brand new home for sale in the beautiful community of Kinglet Gardens, Edmonton. Beautifully designed custom built home accommodates 3 bedrooms, 2.5 bathrooms, main floor Den, Gourmet kitchen, living room with open to below and Electric Fireplace, dining, laundry upstairs, bonus room, side entrance to basement. Upgraded kitchen comes with beautiful two-tone quartz counter tops, upgraded cabinets, pot & pan drawers, built in appliances and walk-thru pantry. 9 ft ceiling throughout all floors. Other upgrades include custom master shower, high efficiency furnace, upgraded roof & insulation, barn door, upgraded railing, MDF shelving, upgraded lighting & plumbing fixtures, upgraded hardware throughout, gas lines to deck, kitchen & garage, basement rough ins, garage drain, additional windows throughout. Upgraded exterior elevation comes with stone, premium vinyl siding and front concrete steps. Walking distance to pond, trail and park.