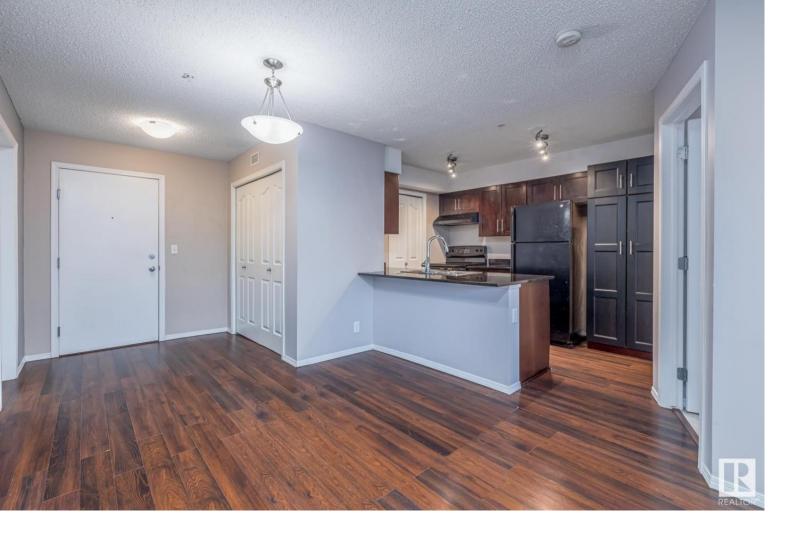

## 11804 22 Avenue 107 Edmonton AB \$178,000

Welcome to this cozy 2-bedroom, 1-bathroom, low condo fee apartment condo nestled in the heart of Rutherford! Perfect for first-time buyers, downsizers, or investors, this charming unit offers a functional layout with an open-concept living and dining area, ideal for relaxing or entertaining. The kitchen features ample cabinet space, newer dishwasher and granite counters with a huge storage room/pantry. The primary has a walk through closet with some custom storage and a cheater ensuite bath. Newer washer and dryer in suite! The patio provides a peaceful retreat with quick access to outside. Bring your pets! This building is PET FRIENDLY! Located in a quiet community close to parks, schools, shopping, and public transit, this unit combines convenience with a warm, homey atmosphere. Quick access to the Henday, Ellerslie, and Highway 2, get anywhere in the city FAST!