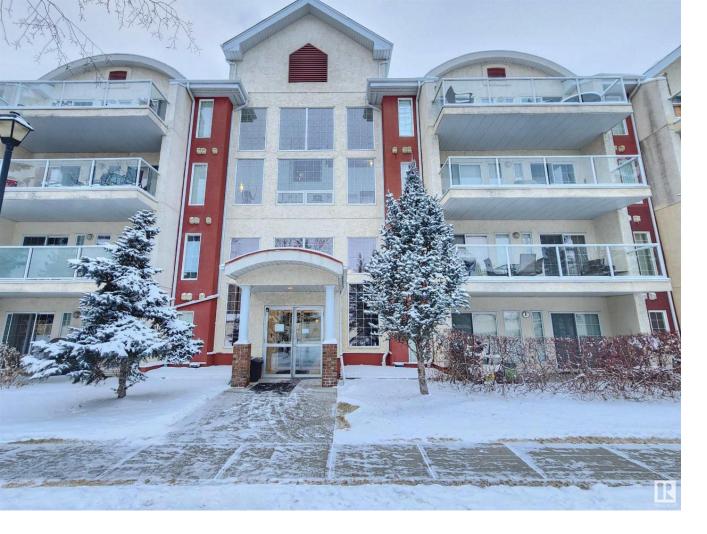

## 12110 106 Avenue 107 Edmonton AB

\$249.000

Welcome to GLENORA MANSION... This 2 bdrm+DEN, 2 bathrooms checks off everything on your family's wish list. The contemporary open floor plan is perfect for those who entertain with flair. Nothing is ordinary about this 1154 sq ft gem. NEW PAINTING & Natural lighting fills every corner and makes this home move-in ready. Great room with striking gas fireplace. Sleek modern kitchen boasts an abundance of upgraded cabinetry with drawers and beautiful stainless steel appliances is a Chef's delight. Sophistication describes the beautiful premium finishing & lighting. Two sizable bedrooms will accommodate any furnishing arrangements & provides the perfect retreat needed after a hectic day. A magnificent concrete patio overlooks the well maintained common area. Pamper yourself in luxury with an UNDERGROUND CAR WASH, 2 PARKING (1 UNDERGROUND, 1 SURFACE PARKING). THIS IS A MUST SEE...take a look and start packing.