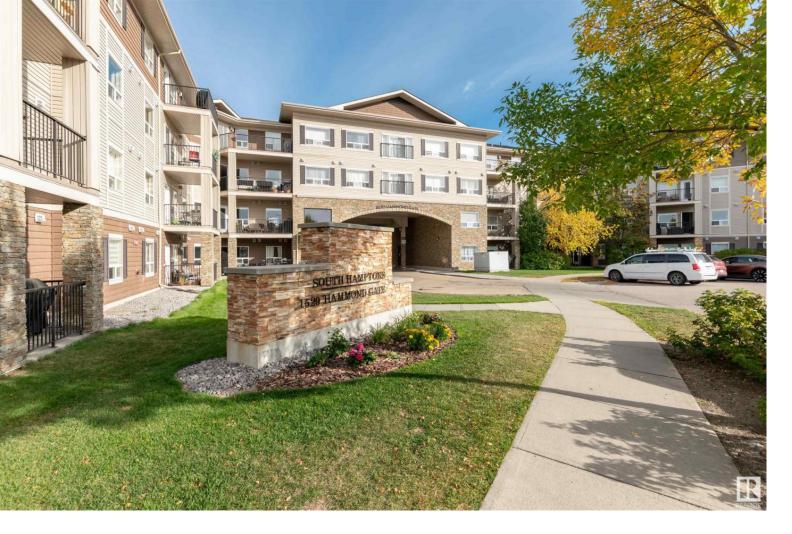

## 1520 HAMMOND GATE Gate 107 Edmonton AB

\$224,900

GORGEOUS CORNER UNIT! Located in the complex of Park Place South Hamptons! Beautiful open concept with 1046 square feet and a lovely patio! Featuring a spacious and bright living room, 2 bedrooms, 2 bathrooms and in-suite laundry. Beautiful kitchen with stainless steel appliances, and gorgeous espresso coloured cabinets. The Primary Bedroom has a walk-through closet and beautiful private ensuite. Lovely treed setting! Gorgeous building with a huge front foyer. The condo fees include heat and water. One TITLED UNDERGROUND parking stall. Fabulous location close to shopping, transportation and great amenities. Just off the Anthony Henday for easy access to anywhere in the city. IMMEDIATE possession is available! Visit REALTOR(R) website for more information.