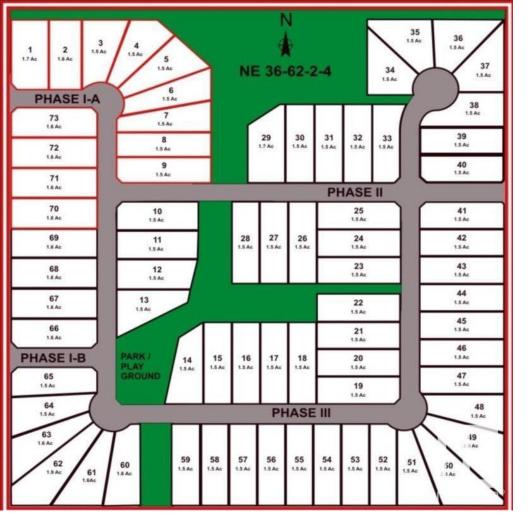

## 107 62529 Range Road 420 A Rural Bonnyville M.D. AB

\$115,000

Location Location! Welcome to Morris Estates Country Residential Subdivision - Located on the corner of TWP RD 630 and Range Road 420A. 1 Km West to city limits. 2 KM South to the Golf and Country Club, 6.5 KM North to the Cold Lake Provincial Park, 12 KM East to the Kinosoo Ridge Ski Hill and French Bay park with public boat launch. Country living on the city doorstep! This vacant 1.66 acres is available and ready to be built on. Paved roads, street lighting, underground services, designated playground area with public walking space and architectural controls to maintain the aesthetics of the area. Call your builder and tell him you are ready to build!