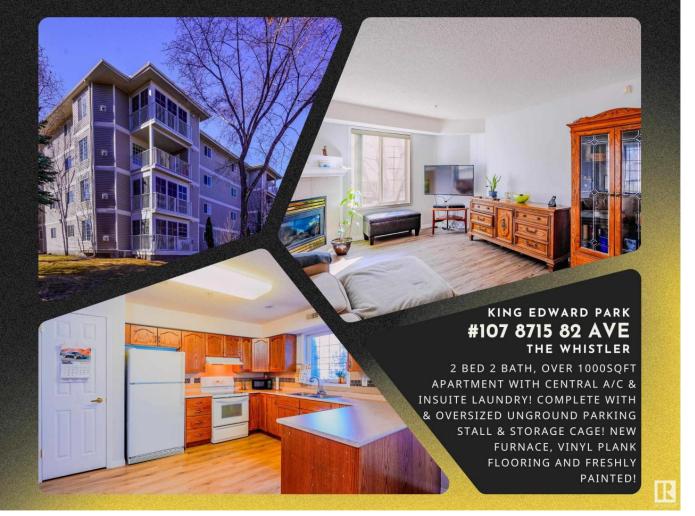

## 8715 82 Avenue 107 Edmonton AB \$175,000

2 BED 2 BATH, OVER 1000SQFT APARTMENT WITH CENTRAL A/C & INSUITE LAUNDRY! COMPLETE WITH AN OVERSIZED UNGROUND PARKING STALL & STORAGE CAGE! NEW FURNACE, VINYL PLANK FLOORING AND FRESHLY PAINTED! The Whistler features a common patio, social room & library, both equipped with kitchenettes. Located two blocks from Bonnie Doon Shopping Centre, only a 10min walk to the Bonnie Doon LRT (valley line) stop, and 17min walk to the Bonnie Doon Leisure Centre and a short jaunt to the Mill Creek Ravine Trails. Recent building updates include balcony resurfacing (3 years ago) & roof (5 years ago). Enjoy the serene environment of this adult-only (40+) pet-friendly building. Ready to move in or make personal design touches! Take a look today; this may be the perfect home for you!