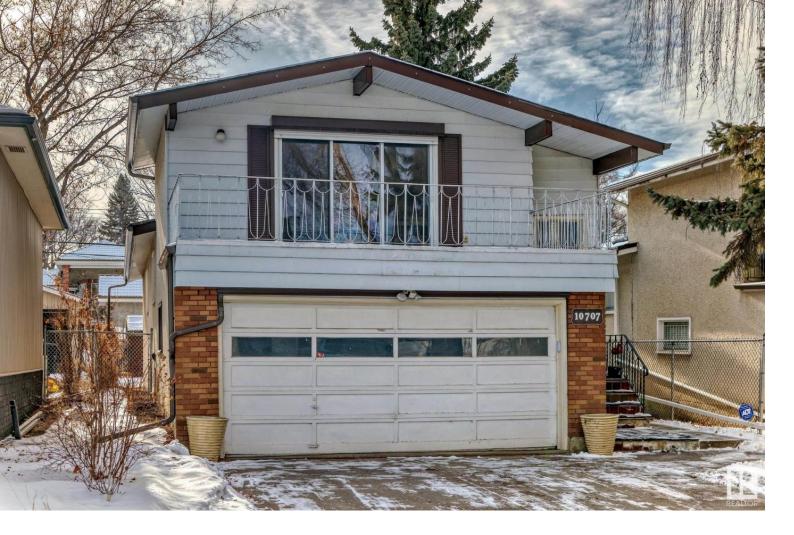

## 10707 65 Avenue Edmonton AB

\$495.000

Here it is...! Located in the ultra convenient location of Allendale! This home features: DOUBLE attached garage, 2 kitchens, 2 washer's & dryer's, & a LOFT! From the moment you enter, you're greeted by high ceilings, and stairs that lead up to the 250 sqft, open beam loft, w/ access to the patio above the garage! The main floor features: an open style kitchen, eating area, 3 bedrooms, a full bath, and even a 2pc ensuite! The kitchen features: newly RENOVATED countertops & cabinets, newer appliances, a center island, a pantry and access to the stacked washer/dryer. The 3 bedrooms are down the hall, the master bedroom features: sliding glass mirror doors and a 2pc ensuite. The lower level features 2 bedrooms, that are separated by a living room; a full kitchen, washer/dryer and storage space! Recent improvements: furnace replaced in 2021, shingles & eaves (with leaf guards) replaced in 2023, and a new garage opener 2022. Prime south central location, move in ready, you're really going to love this one!