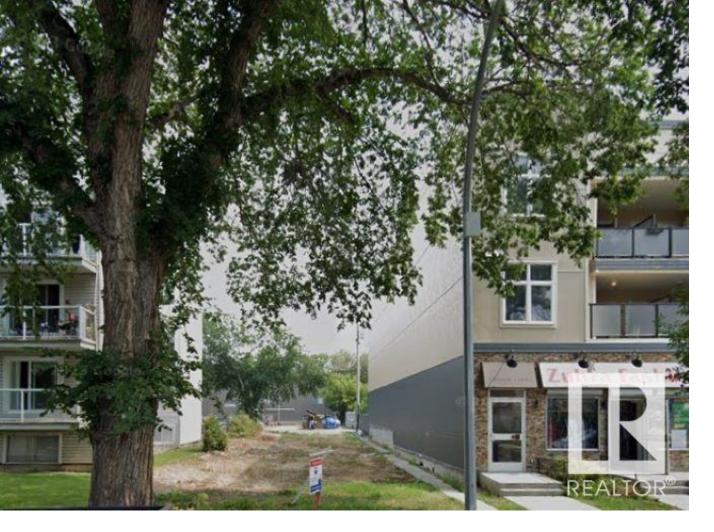

## 10709 103 Street Edmonton AB

\$225,000

RARE OPPORTUNITY! If you're looking to build your business, this lot located in the heart of central Edmonton is absolutely perfect. Commercially zoned (CB1), 33 ft. x 150 ft., situated on a mature tree-lined street in a very busy neighborhood, surrounded by commercial and multi-family buildings - it just doesn't get any better. Ideal for a convenience store, pub/restaurant, business support services, commercial school and retail - the possibilities are endless!