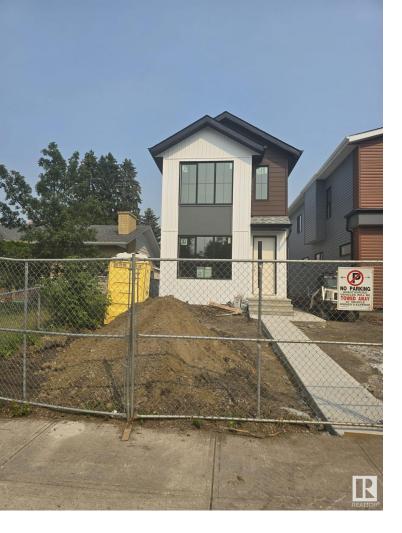

## 10713 52 St Edmonton AB

\$799.000

Welcome to this stunning brand-new two-storey infill home located in the desirable community of Capilano! This property features a main floor with 9ft ceilings, five bedrooms, four bathrooms, a massive den on the main floor, a double detached garage, a massive deck to enjoy the BBQ, a two-bedroom basement with a separate entrance, well-designed open, concept living space complete with upgraded finishes, a spacious living and dining area, and Kitchen with an island and high-end appliances. Triple glazed windows, high efficency furnace, Easy access to parks, schools, and transportation. Don't miss out on this rare gem