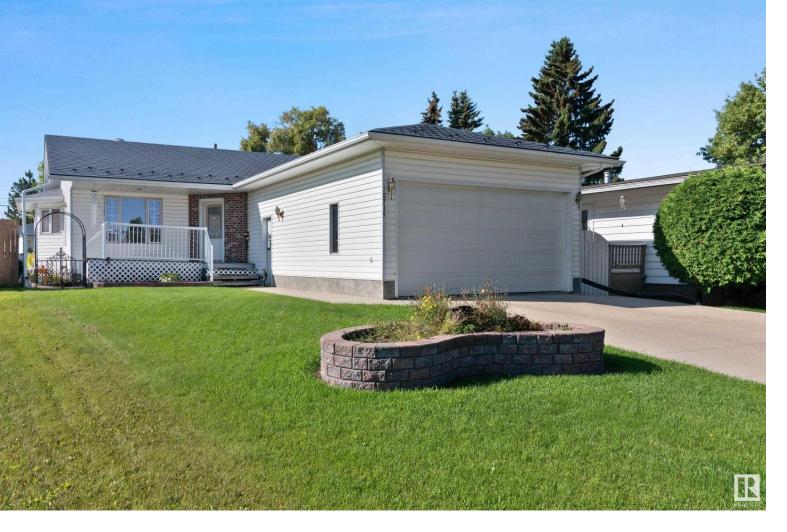

## 10715 103 Street Westlock AB

NEED STORAGE? 2 GARAGES & LARGE SHED. 1993 1578 sq ft 3+2 bdrm bungalow w/ heated attached & detached garages located on huge 8632 sq ft lot. Enter home into large front entrance w/ 2 closets & access to att garage. Bright front living room w/ several windows. Massive kitchen & dining area w/ white appliances, an abundance of expresso stained oak cabinets & corian counter tops. Massive island w/ power & breakfast bar. Three main floor bedrooms the master having his & hers closets & 3 pce ensuite. Downstairs you will find family room, cold room, mechanical room, 2 bdrms, laundry room & storage. Outside you will find front and rear partially covered composite decks, vegetable garden, flower beds & 12x20 storage shed. This amazing property has been well maintained, both home and detached garage have metal tile shingles, home has neutral colors, tile & carpet throughout & is located on an oversized lot (irregular shape with one side measuring 180') in a quiet area of Westlock.