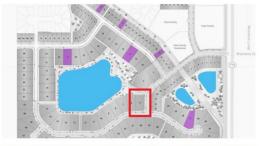

## 1077 GENESIS LAKE Boulevard Stony Plain AB

\$300,000

STONY PLAIN - LUXURY CORNER LOT ON GENESIS LAKE - ONE OF A KIND LOCATION: Welcome to the exclusive and prestigious community of Genesis On The Lake situated in beautiful Stony Plain. This gorgeous 20,380 Sq Ft corner lot featuring a stunning view of the lake, and green walkway, and is surrounded by beautiful trees. Genesis On The Lake focuses on serenity, offering a 7 acre lake with beautiful green space including two ponds and beautiful treed walking trails. This subdivision also offers great amenities such as state of the art car wash, gas station, spa, restaurant, and convenience store which is conveniently located 20 min west of Edmonton and to all other major amenities in Stony Plain. Genesis On The Lake is architecturally controlled and select approved builders are available or you can get your own builder of choice. If you have a dream to build on the lake, and have your forever home, don't miss this chance to get one of the keystone properties on the lake.