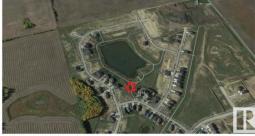

## 1077 GENESIS LAKE Boulevard Stony Plain AB

\$300,000

STONY PLAIN - LUXURY CORNER LOT ON GENESIS LAKE - ONE OF A KIND LOCATION: Welcome to the exclusive and prestigious community of Genesis On The Lake situated in beautiful Stony Plain. This gorgeous 20,380 Sq Ft corner lot featuring a stunning view of the lake, and green walkway, and is surrounded by beautiful trees. Genesis On The Lake focuses on serenity, offering a 7 acre lake with beautiful green space including two ponds and beautiful treed walking trails. This subdivision also offers great amenities such as state of the art car wash, gas station, spa, restaurant, and convenience store which is conveniently located 20 min west of Edmonton and to all other major amenities in Stony Plain. Genesis On The Lake is architecturally controlled and select approved builders are available or you can get your own builder of choice. If you have a dream to build on the lake, and have your forever home, don't miss this chance to get one of the keystone properties on the lake.