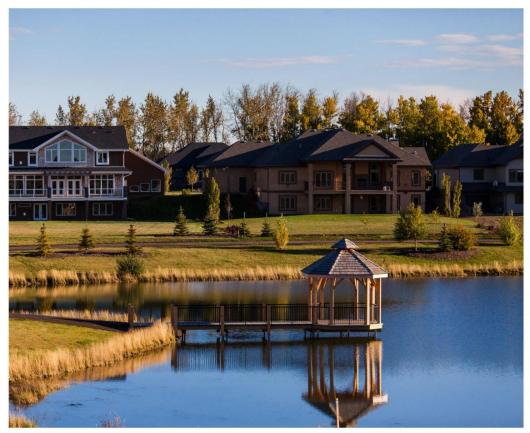

## 1077 GENESIS LAKE Boulevard Stony Plain AB

\$300,000

STONY PLAIN - LUXURY CORNER LOT ON GENESIS LAKE - ONE OF A KIND LOCATION: Welcome to the exclusive and prestigious community of Genesis On The Lake situated in beautiful Stony Plain. This gorgeous 20,380 Sq Ft corner lot featuring a stunning view of the lake, and green walkway, and is surrounded by beautiful trees. Genesis On The Lake focuses on serenity, offering a 7 acre lake with beautiful green space including two ponds and beautiful treed walking trails. This subdivision also offers great amenities such as state of the art car wash, gas station, spa, restaurant, and convenience store which is conveniently located 20 min west of Edmonton and to all other major amenities in Stony Plain. Genesis On The Lake is architecturally controlled and select approved builders are available or you can get your own builder of choice. If you have a dream to build on the lake, and have your forever home, don't miss this chance to get one of the keystone properties on the lake.