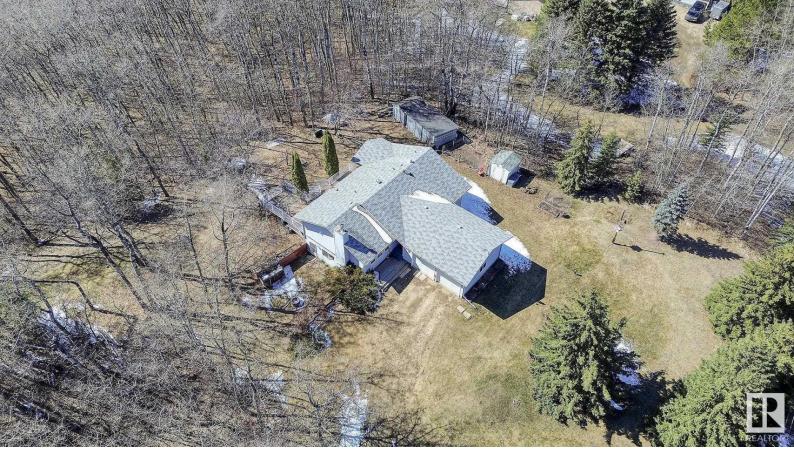

## 108-472084 Range Road 241 Rural Wetaskiwin County AB

\$584,900

Quiet country living in a park-like treed setting backing a Wooded Environmental Reserve. Plenty of locations in this sanctuary to escape the bustle of the city and enjoy solitude, and view wild life such as birds, moose, deer - to name a few! The home is perched on a hill with 70 feet of sand for drainage. There has never been an issue with water in the basement. Open foyer to a large living room with added ceiling textures. Dining area opens to deck. Kitchen with oak cabinetry. Off the kitchen is extra cupboard space and laundry room w sink. Primary BR - fits a king bed, walk-in closet & 3-piece bath. 2nd bedroom & 4-piece baht complete the main floor. The lower lever has a WALKOUT, family room with wood stove, 2 more bedrooms, office/den and 4-piece bath. Warm, cozy basement has 12" walls - ICF 8" combined with 2" of insulation on int/exterior walls. ORIGINAL OWNERS have loved this home over the years. Updates include: Shingles 2018 2023 A/C, 2024 All Poly B removed.