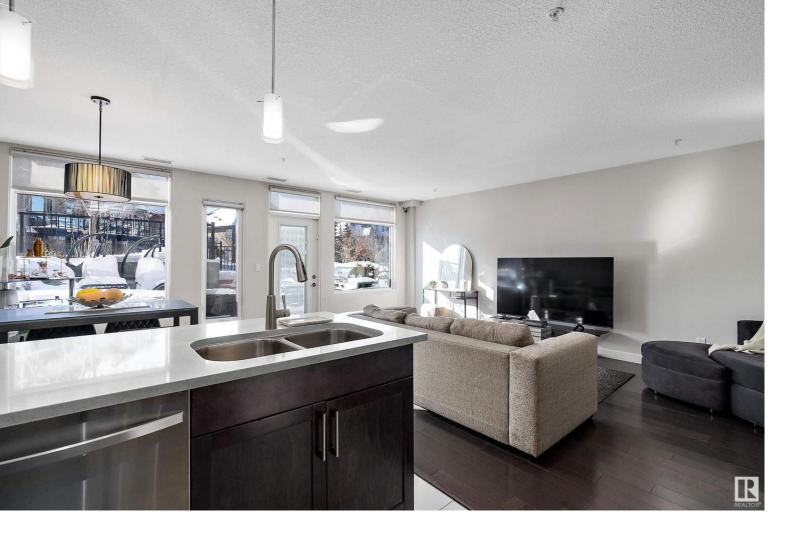

## 5151 WINDERMERE Boulevard 108 Edmonton AB

\$349 888

Luxury townhouse living with the maintenance-free lifestyle of a condominium. Signature at Ambleside offers superb access to one of Edmonton's most desirable communities. The private tandem garage parking provides secure and direct access to the multi-level suite. To-ceiling south facing windows let the sunlight pour in throughout the suite. The open modern kitchen, equipped with stainless steel appliances, is the focal point of the main floor. The living and dining area are generously sized and have direct access to the fenced private patio. Upstairs you will find two bedrooms, each with access to the private balcony overlooking greenspace and walking trails. The primary bedroom has a luxurious walkthrough closet and well equipped ensuite bathroom. The second bedroom is conveniently located beside the second full bathroom. Amenities include gym access, grand party room and convenient access to walking trails. HEAT, AIR CONDITIONING AND WATER INCLUDED WITH CONDO FEES. Experience living in Edmonton's best!