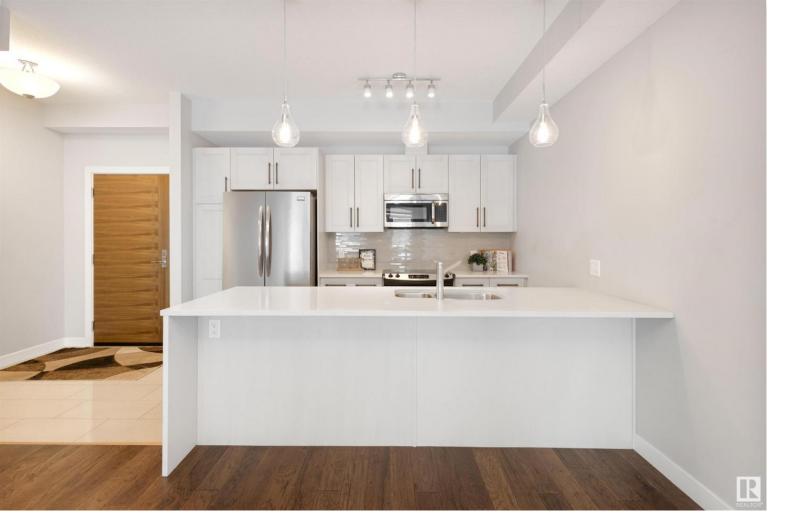

## 625 LEGER Way 108 Edmonton AB \$399,500

Welcome to the spacious luxury condos in the picturesque Leger. South-facing unit with a breathtaking green view! This bright, open concept BRASS III home is in perfect condition with pride and care of ownership evident throughout which has created beautiful, innovative living spaces. Featuring signature quality design, architecture and construction with custom home finishing in detail rarely seen in the condo market. Offers 9 ft ceilings, 2 bedroom & 2 full baths, one titled U/G parking w storage cage, A/C-central and In suite Laundry. Open & spacious floor plan with white cabinetery, quartz countertops, engineering hardwood flooring, ss appliances, huge island with eating bar, pantry, tiled backslash, porcelain tile floors & so much more. Bright unit with extra sound proofing, huge covered balcony w BBQ hookup. This home is a rare find within easy walking distance of schools, Rec centre, park, LRT and all amenities. Don't miss your chance to experience luxury living at its finest!