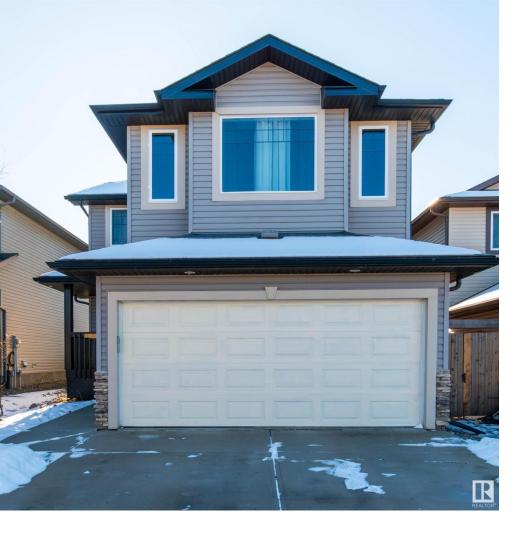

## 1080 FOXWOOD Crescent Sherwood Park AB

\$514,707

GREAT HOME & LOCATION!! This beautiful 2 storey home is located one of Sherwood Park's most family-oriented communities. Within walking distance to parks, the new coming school and biking trails. It features an excellent open floor plan with a huge tiled entry way and nearly 1900 square feet! BEAUTIFUL KITCHEN with ceramic tile flooring, rich cabinetry, GRANITE counter tops, pantry, stainless steel appliances including a GAS STOVE and a large dining area. Spacious living room with an abundance of natural light, hardwood floors and attractive gas fireplace. Main floor powder room. Upstairs is a generous Bonus Room with vaulted ceilings, 3 bedrooms and a 4 piece bathroom. The Primary Bedroom features a beautiful 4 piece ensuite and a walk-in closet. Soak up the sun on the deck in the SOUTH FACING BACKYARD! Finished double attached garage. IMMEDIATE POSSESSION is available! Welcome to 1080 Foxwood Crescent! Visit REALTOR(R) website for additional information.