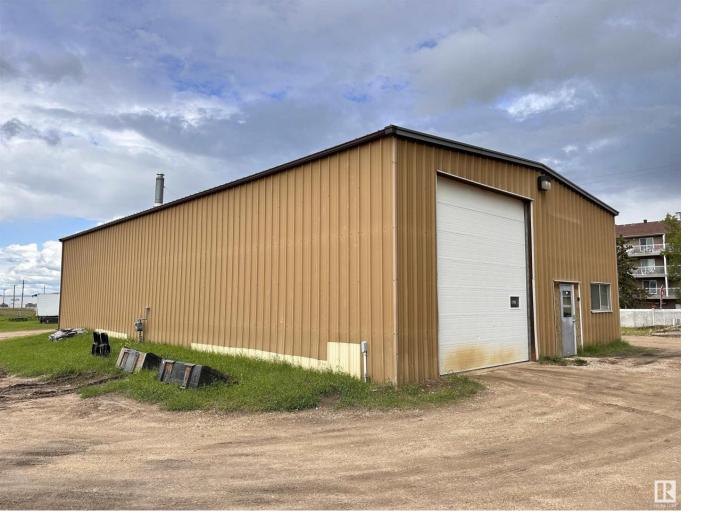

## 10808 97 Avenue Westlock AB \$410,000

Industrial building in a great location. 40'x75' metal clad, steel frame shop on 0.7 acres of property on the edge of the West Industrial Park in Westlock. 2-14' high by 14' wide overhead doors, one on each end, both with power openers. Building is serviced with natural gas, 3-phase electricity, water, sewer, internet. Concrete floor is drained. Office area. 2 overhead furnaces, 2-piece washroom, storage room with a wash-sink. Second building is a cold storage treated post - pole shed with galvanized metal siding, gravel/dirt floor, 50AMP service electricity. Large van body close to main shop for storage. Gravelled yard is fenced and gated for security.