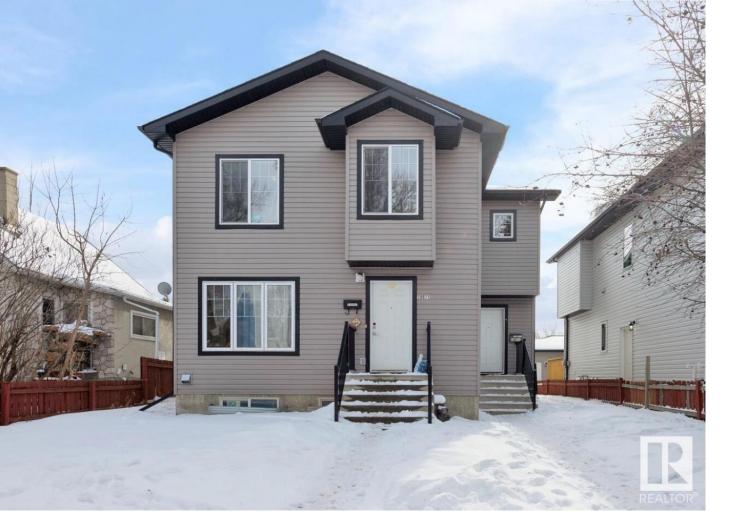

## 10813 66 Avenue Edmonton AB

\$550,000

NO CONDO FEES! FULLY FINISHED half duplex in the coveted community of Allendale. Located on a quiet, tree-lined street in a mature community, you can't beat this location. Only minutes away from public transportation, grocery stores, shops, walking paths, the ravine, Whyte Ave & MORE! Upon entering the home, you'll fall in love w/ the 9ft ceilings & hardwood flooring throughout. The kitchen has floor to ceiling cabinetry, stainless steel appliances & quartz countertops. The long island is the perfect height for an eating bar. The kitchen opens up to your living room w/ a gas fireplace. The large windows & glass doors along the back flood the space w/ natural light. Upstairs you'll find 3 spacious bedrooms. The primary room has a large walk-in closet & a spa-like 5 pc ensuite w/ his & hers sinks. Basement has a SEPARATE ENTRANCE & has been fully finished w/ 3 bedrooms & another full bathroom. Other features include upstairs laundry & A DOUBLE GARAGE. For more details please visit the REALTOR's(R) Website.