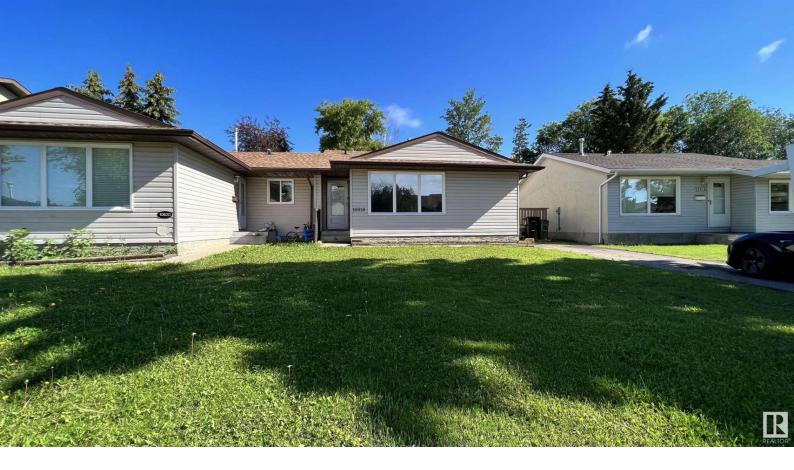

## 10818 173 Avenue Edmonton AB \$229,000

\*Investor Alert\* Turn Key Rental! Leased for \$1750 per month until Nov 1 2024. Very impressive 3 bedroom 3 level split half duplex located in the North Edmonton community of Baturyn. This very private half duplex boast an open concept floor plan with plenty of south facing windows for natural light. Laminate floor spans dinning area, living room, hallways and bedrooms. The living room filled with natural light from large south facing picture windows. Two large sized bedrooms and a full bathroom with tile surround tub complete the top level. You will find a 3rd bedroom and laundry room with an abundance of storage on the lower. High efficient furnace to keep those gas bills low. A large fully fenced back yard and huge deck provides a great outdoor space for entertaining and gardening in the Spring and Summer months. This managed complex has had many recent upgrades such as windows and roofing. Quick access to Henday & CFB Edmonton