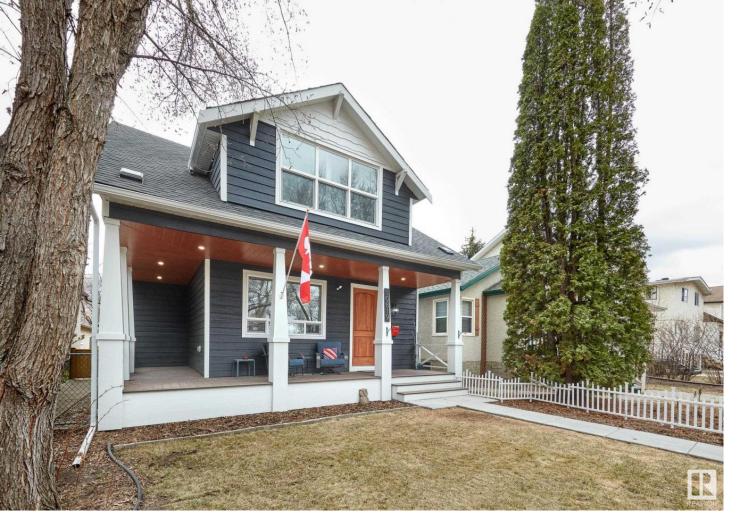

## 10819 80 Avenue Edmonton AB

\$789,000

Charming and unique, this one-of-a-kind two-story character home with a legal suite has undergone extensive renovations to offer modern amenities yet preserve its original character. Across from Tipton Park, the main floor features a spacious foyer with hardwood floors and a stunning island kitchen with quartz counters & stainless appliances including steam oven. Both the living room & dining room are large, allowing plenty of room for entertaining. Upstairs are three bedrooms, two full bathrooms, & laundry. The primary has a fantastic ensuite & large walk-in closet. The basement has a legal one-bedroom secondary suite with separate exterior access. Additional features include new windows, a new roof, two newer furnaces, 200 AMP electrical service, hardy board siding, a double detached garage heated garage, composite decking, redone landscaping, new concrete walkways and patio & more. Excellent walkable location close to Whyte Avenue, UofA, LRT & more. This home is an absolute must-see!