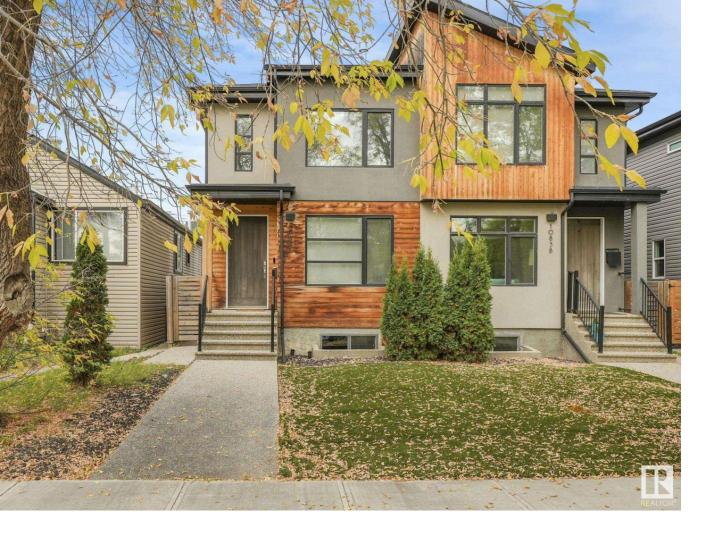

## 10840 66 Avenue Edmonton AB

\*\*7 Things to Remember!!\*\* 1. STRAIGHT out of a MAGAZINE! This METICULOSLY Cared-for, SPOTLESS Home, is Located in MATURE TREE-LINED ALLENDALE Community 2. MODERN CHIC Design\_w EARTHY TONE, 9 ft Ceilings, UPGRADED HARDWOOD FLOORING, Built-in Shelving, a CONTEMPORARY FIREPLACE, and a LARGE SOUTH-FACING WINDOW. 3. CHEF'S KITCHEN\_w an OVERSIZED ISLAND featuring a SEATING AREA, QUARTZ COUNTERTOPS, TWO-TONE CABINETRY, a cafe station, and UPGRADED S/S Appliances. 4. OPEN CONCEPT DINNING AREA overlooks the Backyard through a FULL-WALL GLASS DOOR leading to a DECK perfect for BBQs and Outdoor Entertaining. 5. SPACIOUS MASTER SUITE offers a WALK-IN CLOSET with a WINDOW, Plus an Ensuite w His & Her SINKS + Oversized Shower BOOTH. 6. TWO More Large BEDROOMS, a Full BATH, and a convenient SECOND-FLOOR LAUNDRY complete the upper level. 7. HUNTER DOUGLAS Blinds throughout, BUILT IN SPEAKERS, A/C, "SIDE ENTRACE ", 9ft Basement Ceiling, STUCCO + Aggregate Exterior and Many other HIGH-END Details. \*MOVE IN READY\* Listing Presented By: