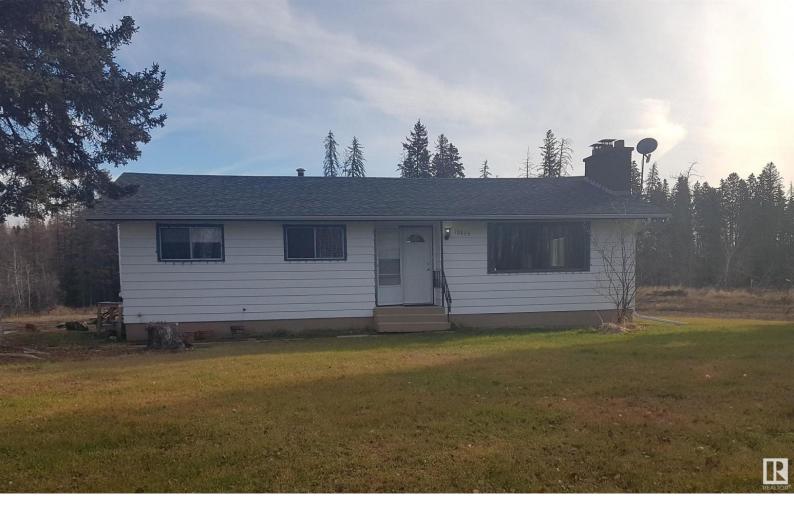

## 10895 SPRUCE VALLEY Road Rural Parkland County AB

\$650,000

4.5 acres, 5 minutes North of Spruce Grove and 8 only minutes to the Anthony Henday! This well-situated property allows you the quiet of country living, within a short drive to all the amenities Spruce Grove or Edmonton have to offer. The cozy bungalow has a large primary bedroom with a 2 piece ensuite bathroom, plus 2 more sizeable bedrooms and a 4 piece bathroom. The basement is nearly fully renovated, you get to add the finishing touches! The layout is set up with a partially-complete bathroom, family room, den and laundry room.