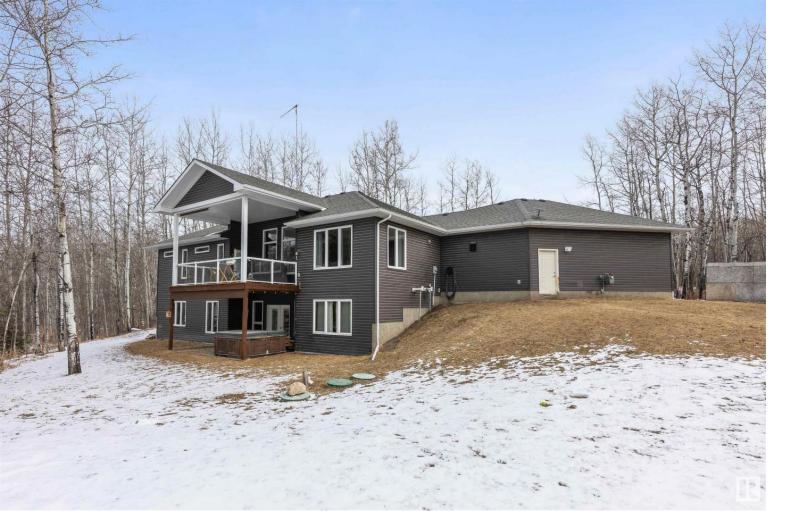

## 50529 RGE RD 21 109 Rural Parkland County AB

RIVERBANK RETREAT! Nearly 2000 SQ FT WALKOUT BUNGALOW near the NORTH SASK RIVER! Ever dream of a private MODERN GETAWAY only steps from the legendary RIVER VALLEY? Here is your opportunity -SECLUSION without isolation! Only 20 mins SW of Stony Plain. Loaded with CONTEMPORARY CHARM this NEWER original owner CUSTOM BUILT HOME checks all the boxes for today's discerning buyer including MAIN FLOOR LAUNDRY, LARGE 5 PIECE ENSUITE, Soaring 12 FOOT COFFERED ceilings, MUDROOM, WALK-THRU PANTRY from garage & CHEF's KITCHEN w/ gas range! The GRAND ENTRANCE invites you to the 12foot STACKED STONE FIREPLACE centrepiece with SYMMETRICAL BUILT-IN MANTLES! Open concept KITCHEN/DINING area is loaded w/OVERSIZED windows & STACKED CABINETRY & flooded w/natural light. The primary bedroom OR dining area leads to the OVERSIZED & COVERED deck sanctuary, overlooking your acreage estate backing onto nature reserve. WALKOUT BASEMENT is also LOADED w/large windows + OVERSIZED 700 sq ft ATTACHED GARAGE w/FLOOR DRAIN!