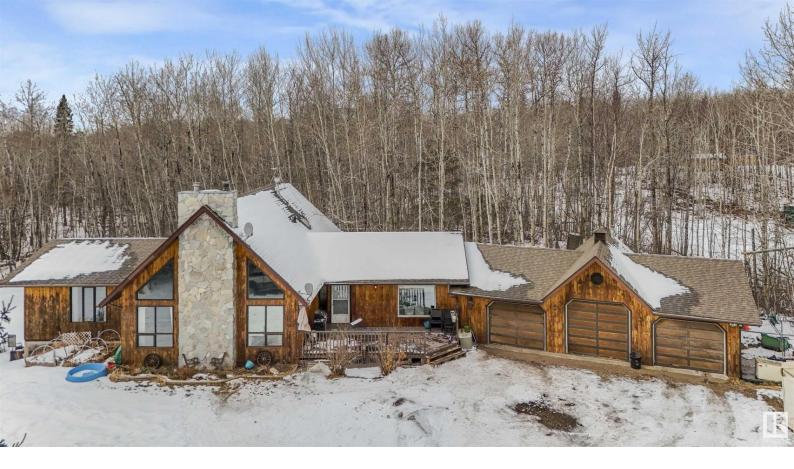

## 52122 RGE RD 210 109 Rural Strathcona County AB \$624,900

Welcome home to this 7 bedroom / 4 full bath walkout hillside bungalow on 3.45 acres located 15-20 minutes east of Sherwood Park. Surrounded by natural bush, the property is a truly private oasis. Approx. 20' vaulted ceilings and huge windows allow for views of the large southeast facing front yard and for lots of natural light. A large primary suite, 2 additional good-sized bedrooms with full baths just outside the doors. An open kitchen with a large eat-in area as well as a 280 ft2 loft all add to the massive feeling of this home. Downstairs has 4 additional bedrooms, a 4 pce bath and 2 separate large recreation areas for family enjoyment with a woodstove to provide heat & comfort. Walk out patio doors take you directly outside to enjoy nature with its many trails or the nearby firepit for family get-togethers! Triple attached garage provides plenty of space for vehicles and extra storage. This property also has city water! Don't miss this amazing opportunity!