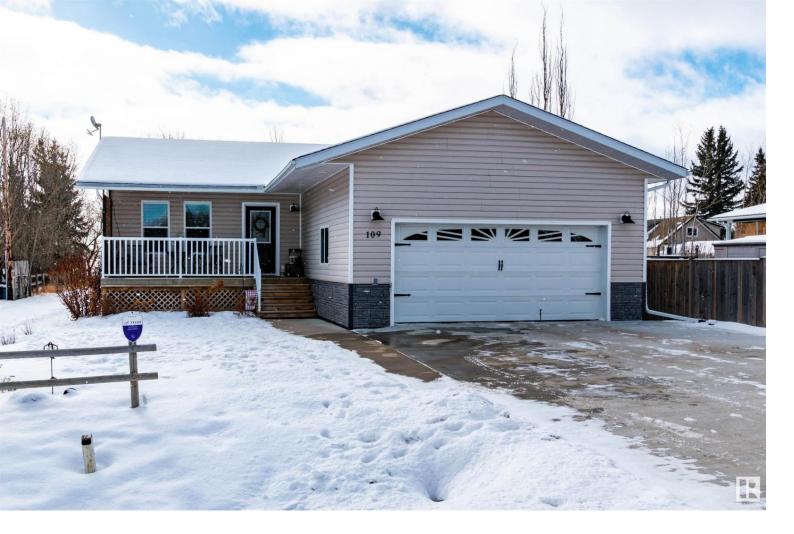

## 109 Thompson Street Kingman AB

\$484,900

Enjoy the peace and quiet on two huge lots in a tranquil small town setting. This 1,381 sq ft open concept 4 (2+2) bedroom bungalow has many recent upgrades including new kitchen with new stainless steel appliances, quartz countertops, with backsplash and under mount sink. New laminate throughout main floor and new lighting throughout house. Freshly renovated bathroom with subway tile tub surround, vanity and porcelain tile flooring. Two bedrooms up, primary features 2 closets, plus main floor den which is great for a home office. Partially finished basement, with painted floor and ceiling, has 2 extra bedrooms, 3 pc bath, laundry room, storage room and cold room. Double attached garage is finished and has a radiant heater. Home has new shingles (2022), new concrete driveway (2021). Huge backyard with big shed, new firepit pad and gorgeous covered back deck with privacy fencing on each side. Great family home with a K-12 school down the street. 40 mins to Edmonton, 20 mins to Tofield & Camrose.