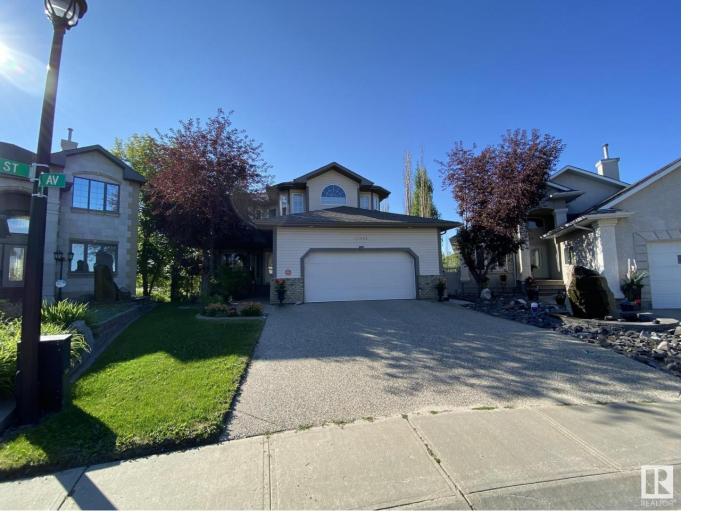

## 10903 176A Avenue Edmonton AB

Beautiful F/F 4Bdrms, 4Baths, FULL A/C 2STOREY w/a 25x23 Double Att. Garage on a OVERSIZED Southeast facing 12,000Sq.Ft. PIE LOT Backing a Greenbelt & Pond in the community of CHAMBERY! Upon entry you are greeted w/a lg front entrance & Den on the left. The bright living room has a gas fireplace, lg Dining area for 8+Guest next to the open kitchen with GRANITE, 5-S/S Appliances & a WALK-THRU PANTRY to the garage door next to the 2pc powder room. The Upper Floor has a BONUS ROOM w/another corner GAS FIREPLACE + an UPPER LAUNDRY ROOM, 2nd & 3rd Bdrm, Full 4pc Bath & a Lg PRIMARY Bdrm w/a Full 4pc ENSUITE, Separate Shower & Soaker Tub + a Walk-In Closet. The F/F Basement has HEATED FLOORS w/a Family Room, Rec Room for a Pool Table, 4th Bdrm, Full 4pc Bath, LARGE WET BAR, 2-Furnaces, A/C, & Plenty of storage. You can spend all summer long in your 12,000Sq.Ft SW PIE LOT BACKYARD has a GAZEBO, FIRE PIT, GARDEN BOX, SHED & UNDERGROUND SPRINKLERS. Great family home with walking to K-6 Schools, Shopping & ETS.