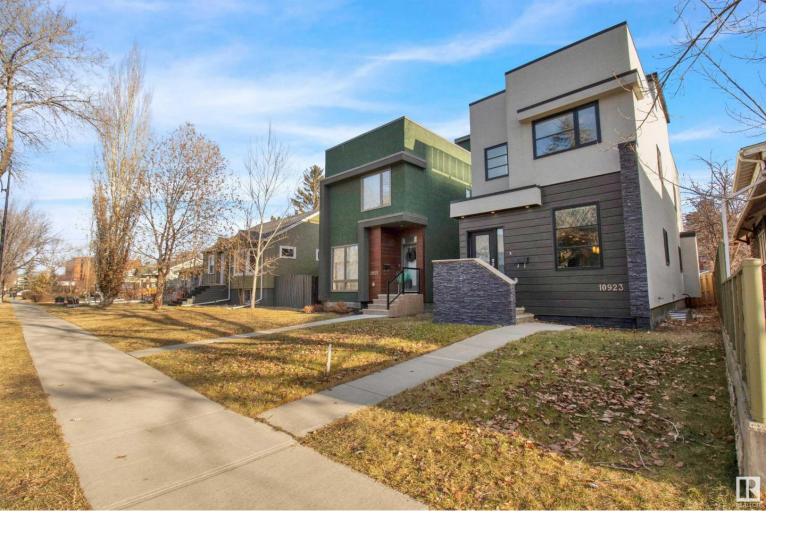

## 10923 127 Street Edmonton AB

\$735.000

FACING WESTMOUNT'S WESTGLEN SCHOOL. Mere STEPS to the FITNESS CLUB, SPRAY PARK, WESTMOUNT PARK, and PLAYGROUNDS, not to mention the vibrant 124 STREET. This GORGEOUS infill w ROOFTOP PATIO and FULLY FINISHED BASEMENT is being sold by the builder! This home was OVERBUILT. Some of the features include: SPRAY FOAM insulation EVERYWHERE. High eff furnace and HRV. OPEN MAPLE RISERS. GAS STOVE with hood fan and built in microwave. Ash hardwood on main. Custom closets. TRIPLE PANE WINDOWS everywhere for tons of NATURAL LIGHT. Roof has plastic tile decking. Fully fenced, landscaped and large deck! Foundation is SIP for more energy efficiency and stronger than just a concrete one. Main floor has a beautiful OVERSIZED kitchen with large living space. Going up has 3 full bedrooms, including a beautiful primary w almost FLOOR TO CEILING windows, a full ensuite w tub, rain shower and 2 SINKS! Laundry is on same floor as bedrooms! The rooftop patio is HUGE and has views of the field AND city! Come home to everything.