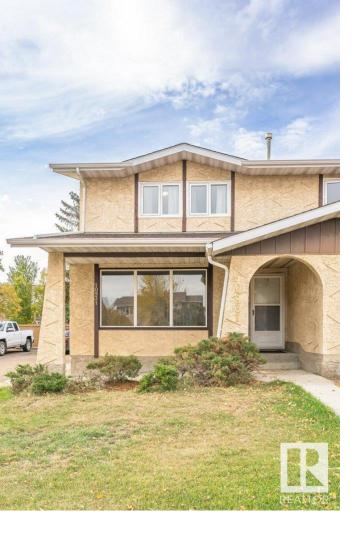

## 10931 162A Avenue Edmonton AB

\$299,900

A rare find. This unit with lots of upgrades; two story half duplex located in the great neighborhood of Lorelei. It has 3 bedrooms, large living room and dining and kitchen. Vinyl windows and including a built in microwave oven. With laminate flooring, tiles at SIDE entrances and washrooms, all you have to do is move in. Totally finished basement with rec room, extra room, wet bar, washroom with soaker tub, and a private backyard and freshly painted deck. Less the 1 block to schools. Walking distance to all amenities, Very close to Beaumaris lake. A must see . DESIGNATED PARKINGS