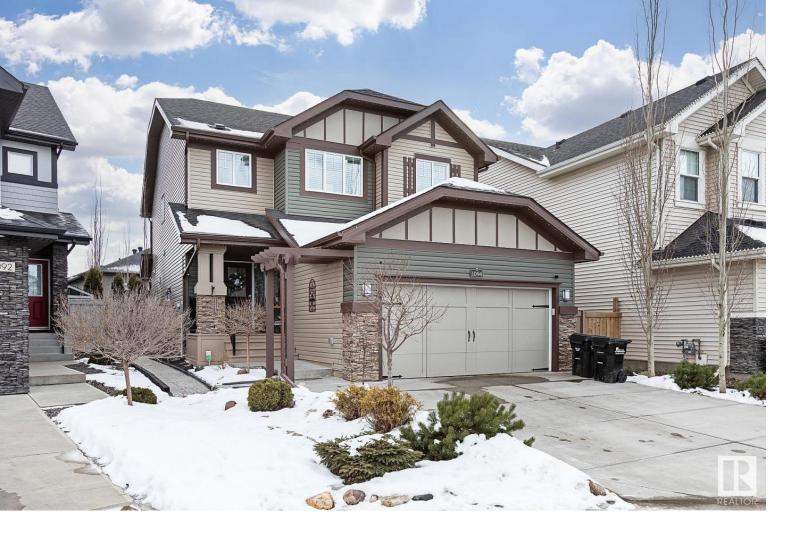

## 1094 ALLENDALE Crescent Sherwood Park AB

\$748,900

Your search stops here! Immaculately kept by Original Owners & Show Home quality. Nestled in a quiet Aspen Trails neighbourhood, this 2,228 Sqft 2-Storey built in 2016 boasts a Tandem TRIPLE Garage c/w a large mezzanine/epozy floor. WOW. 4 Bedrms/3.5 Bath. Fully Finished Basement w. an In-Law Suite & Separate Entrance! South-facing yard is low-maintenance w. plenty of trees; a huge deck; gazebo & oversized, stamped-concrete patio. The Main Floor features a gorgeous kitchen w. plenty of cabinets & Granite countertops; corner pantry. a 2-Way Fireplace separates a spacious Living Rm & Separate Den (or Dining Rm). The Upper Floor greets you with a huge Bonus Rm having 1 of many beauitful Feature Walls in this home. The large Primary Bedrm has a 5-Pc Ensuite (Granite/2 sinks/shower/soaker) & W/I Closet. Separate Laundry Rm (Counter & Cabinets) & Full Bathrm (Granite). Bsmt has Vinyl Plank/a Kitchenette larger than most other homes & 4th Bdrm; Living Rm; Full Bathrm & 2nd Laundry area. AC; LED Soffit Ltg