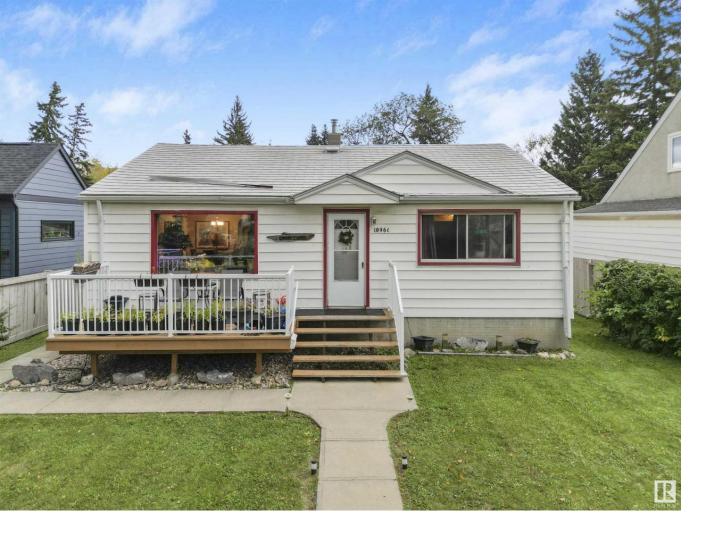

## 10961 136 Street Edmonton AB

\$390.000

LOCATION LOCATION IN NORTH GLENORA!! Investors & Developers looking for a great holding property? This 1,000 Sq. Ft. bungalow features 2 Bdrms & 1 bath on the main + 1 Bdrm and 1 Bath in and 2ND KITCHEN in the fully finished basement + SEPARATE SIDE ENTRANCE for added privacy. Put a little sweat equity into this home and turn it into a real \*charmer\*, or explore the future infill opportunities with this amazing lot - 50 x 125 (6,350 Sq. Ft.!), facing a beautiful island green space and not backing any major busy roads. Main floor has laminate floors and formal dining space. Basement has common laundry & storage. Newer large front porch. Large yard has concrete patio space for entertaining and an OVERSIZED DOUBLE DETD GARAGE for the vehicles. NEW SHINGLES (house only) October 2023. Close proximity to several parks and schools and easy access to Downtown or the River Valley Trail System and Victoria Golf Course.