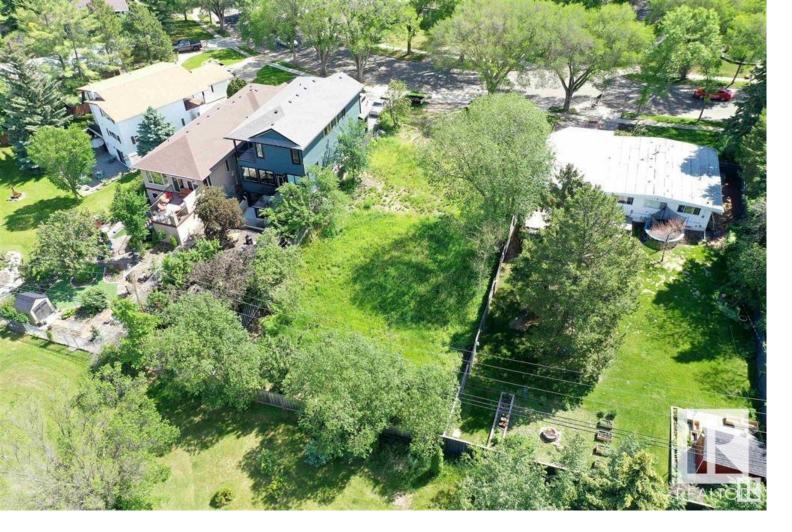

## 10B Grosvenor Boulevard St. Albert AB

\$309,900

Rare opportunity! Located in mature Grandin Park in the heart of St. Albert a 35' x 170' lot on beautiful tree-lined Grosvenor Blvd. Backing onto green space, this picturesque lot is level and ready for your building plans. Just minutes to all amenities! Outdoor swimming pool, schools, rinks, farmers market, Grandin Pond, parks, walking trails, shopping and super easy access to the Anthony Henday! It truly is the perfect building site for your dream home! \*\*Adjacent Lot also available \*\*