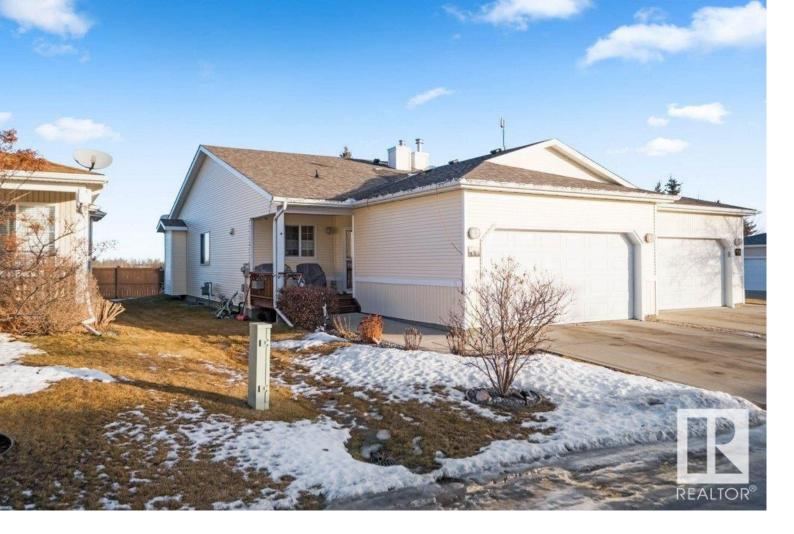

## 1 VILLAGE Lane 11 Rural Wetaskiwin County AB

\$329 000

A RARE FIND at PIGEON LAKE! Located in the ADULT 55+ community of VILLAGE LANE, this bungalow style half duplex with double attached garage is within walking distance to restaurants, grocery store, shopping, Inn and Spa, and the lake...if you're looking to retire, golf at Black Bull, become a snowbird and travel, or enjoy all seasons of a carefree lifestyle at the lake where lawn maintenance and snow removal is included, then #11 Village Lane is WHERE YOU WANT TO BE. Boasting a bright, spacious open concept floor plan with a large kitchen, loads of cabinets and counter space, centre island, living and dining room areas that are perfect for entertaining and overlook the rear deck, a primary bedroom that offers a walk-thru closet and 3-piece ensuite with walk-in shower, MAIN FLOOR LAUNDRY, second bedroom (OR HOME OFFICE), and another full 4 piece main bath. The fully finished basement features a HUGE rec room PLUS a family room, 3rd bedroom, another full 4 piece bathroom and loads of room for storage.