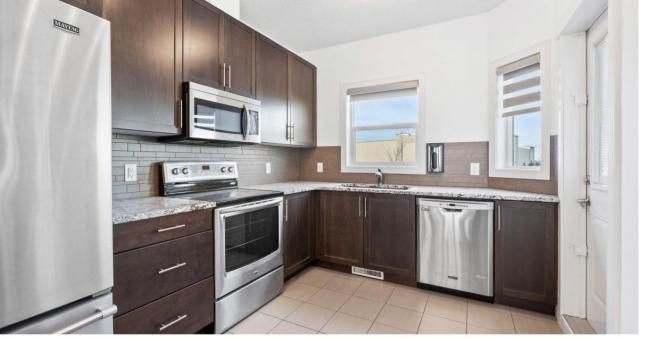

## 150 EVERITT Drive 11 St. Albert AB

\$359.900

If you have been looking for a great value for a property in Erin Ridge, this is it! Welcome to this 1402sqft, 3 bedroom, 2.5bath, 3-story townhome with double garage that is walkable to the vast St. Albert trail system as well as steps to your local grocery store or grabbing a coffee at Starbucks! You'll notice the bright freshly painted walls & the large windows that allow all the natural light to pour in. Prepare meals in the open kitchen with granite countertops & plenty of cabinetry to store all your extras. Relax on either of your TWO decks after a long days work. The top floor boasts 2 large primary suites & 2 private 4pc ensuites for each! The main level has a 3rd bedroom, or office. Park in your insulated double garage, to keep those cold winter nights from ruining your morning commute. Top it off with a fenced front yard, a quick 2 minute walk to a top tier school like Lois E. Hole elementary, and easy access to anything you need! Whether you are a family or an investor this home is a must see!!