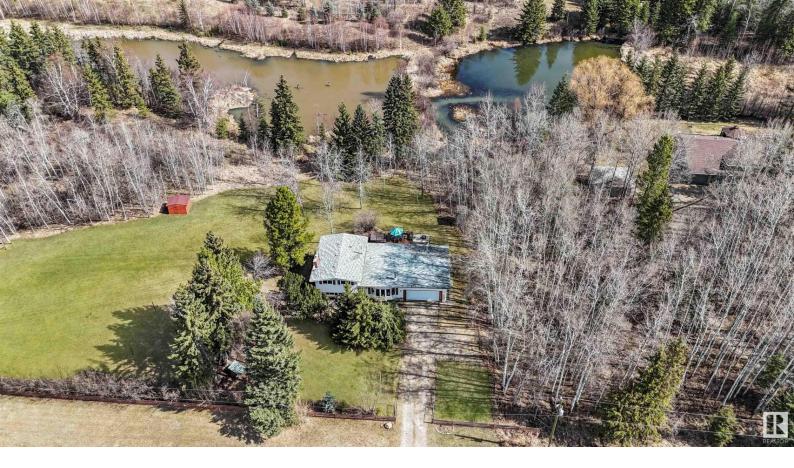

## 26112 TWP RD 511 11 Rural Parkland County AB \$549,900

Welcome to #11 in Beaverbrook Park. This split-level family home sits on 1.41 acres, backing onto natural wetlands and ponds. Conveniently located near Devon and West Edmonton, you'll find easy access to both. Stepping inside, you'll notice the open concept layout of the living room, dining area, and kitchen. The cozy living room has a wood fireplace and tons of natural light from the great windows. The kitchen features a large island and plenty of counter space. Moving to the top floor, you'll discover the primary bedroom with 2pc ensuite, a full bathroom, and two additional bedrooms. Descending to the lower level, which is a raised basement with large windows, you'll find a second living room with a beautiful wood fireplace, the fourth bedroom, and a three-piece bathroom. The lowest level of the home features a spacious rec room and your storage/laundry/utility room. In recent years, the home has undergone updates including new windows, a septic pump, furnace, and pressure tank.