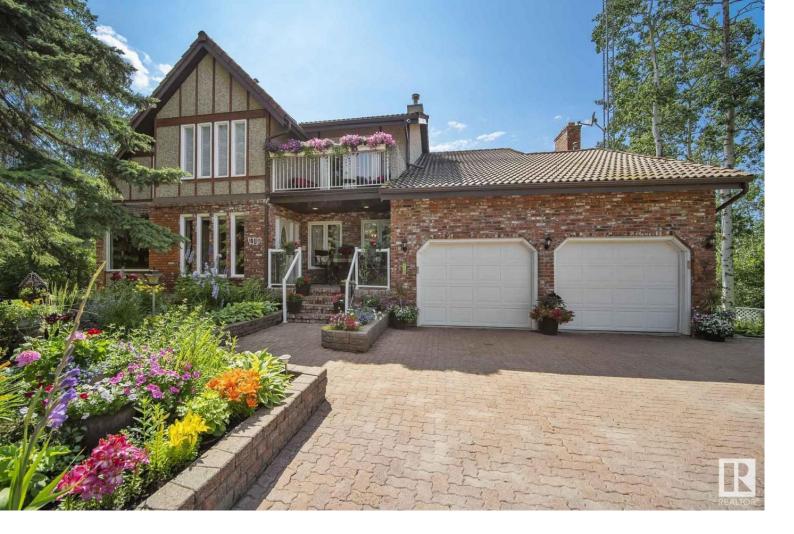

## 11 474012 RGE RD 242 Rural Wetaskiwin County AB

\$1,699,000

This stunning walkout character home is a must see with beautiful updates throughout while keeping the original charm. With over 8 acres of land, a heated 42' x 64' quonset with 12'w x 14'h garage door that's not only lofted but also complete with a concrete floor and a separate workshop. There are endless opportunities, to be had on this beautifully landscaped property with garden irrigation, including current Airbnb, a potential wedding or event venue. A horse quarrel, a barn, playground and a hot tub complete the outdoor oasis and all of this is being viewed from a full width walkout deck just steps outside from your fully updated gourmet kitchen. With two fireplaces and a wood burning stove, fully renovated bathrooms and top of the line finishings throughout. A four season property sure to exceed your expectations of acreage living.