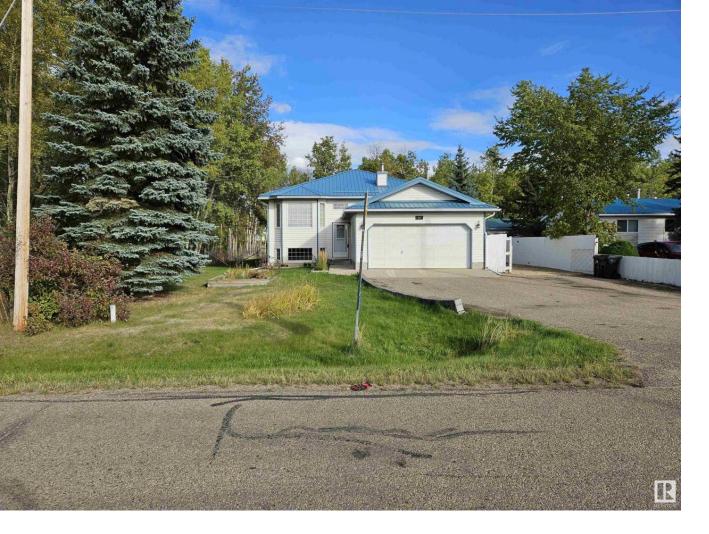

## 52343 RGE ROAD 211 11 Rural Strathcona County AB

This elegant Raised Bungalow is located on a corner treed lot in the community of Antler Lake. A large foyer entrance has access to the main living area, downstairs and the heated double attached garage. The main floor features a country kitchen, stainless steel appliances, oak cabinets and a large pantry. A cozy breakfast nook comes with a gas fireplace, big screen TV and the morning sun! A separate dining area off the kitchen is supported by a large living room for wonderful entertainment opportunities. The 4-piece bath supports the main level and the second bedroom. The oversized master features an elegant 4-piece ensuite with a large jacuzzi tub c/w a shower handle! Downstairs opens up to a spacious family room with a gas fireplace, large 3piece bath and 2 good sized bedrooms. The 4th bedroom has the option to be a great den or craft room. Large heated 2nd shop/garage, large decks, fenced back yard, metal roofing, and tons of parking are topped off by municipal services! Don't miss this one!!