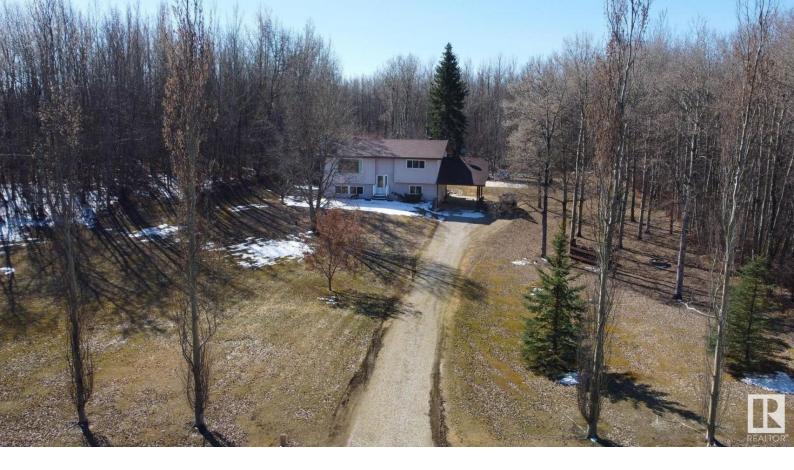

## 54207 RGE RD 25 11 Rural Lac Ste. Anne County AB \$359,900

Looking to get into the acreage market at an attractive price?! This 1979 bi-level on 9.5 ACRES located in Cheyenne Estates has been lovingly maintained by the owners for many years. At 1100+ sq ft, it features 2+1 beds and 2 full baths. Upgrades include shingles approx. 2017, CENTRAL A/C, new eaves with gutter screens 2022, h/e furnace approx 2001, carport 2003, almost all VINYL windows, and attic insulation upgraded. Main flr features living room with lovely yard views; a spacious, sunny dining area and upgraded kitchen with SS appliances, custom tile work and patio door to the south facing elevated deck with fresh stain! Two bedrms and a 4pc bath round out the main floor. Downstairs you'll find a partially finished bsmt with large rec-room, another room with space for an office, 3pc finished bath, 3rd bedrm, and lots of storage space. Side walkout to carport area! Gorgeous mature property with loads of space, fenced garden area with greenhouse, firepit area, and loads of bush for the kids to explore!