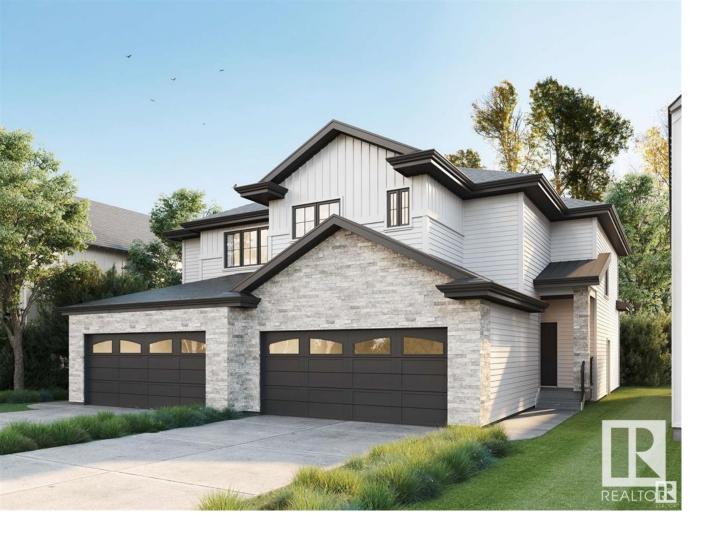

## 11 Elko Bend St. Albert AB \$455,000

Quick Possession: Mid of March Possession. Welcome to this brand new built 1470sq. ft. duplex in the community of Erin Ridge North, St. Albert. This unit backs onto a greenspace with a south facing backyard! This double attached garage, 2 storey half duplex has great access to all amenities such as Costco, home depot, movie theatre, and schools. Features in this professionally designed home includes double attached garage, 9 feet ceiling, luxury vinyl plans and more! Main floor features 9ft ceilings, modern kitchen cabinets right to the ceiling and large windows. Upstairs you will find 3 large bedrooms, 2nd floor laundry room and a Full bathroom, master bedroom has walk in closet and full ensuite bathroom with a large vanity. Pictures shown are a representation of potential finishing and upgrades available, homes may vary to clients needs and budget. Please visit showhome at 31 Edgefield Way for more information. All professionally designed!