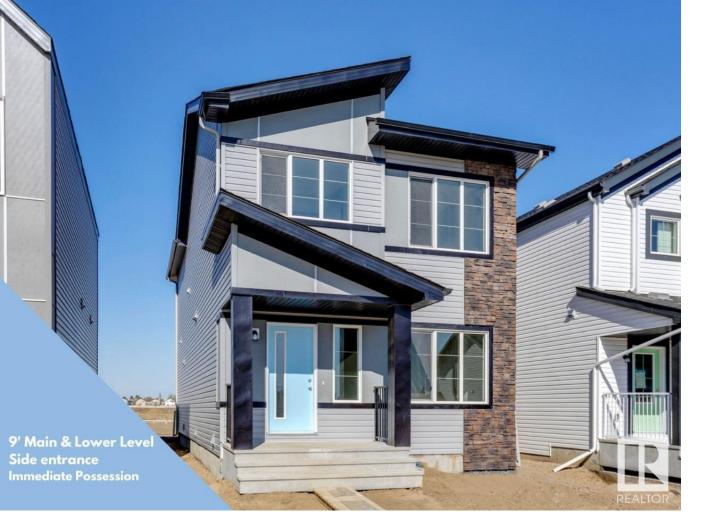

## 11 EMERALD Way Spruce Grove AB \$439,900

The Summer by Sterling Homes offers a main floor with 9 ft ceilings, separate side entrance, a foyer with a large walk-in coat closet, a cozy great room with lots of natural light through the large front window, an open concept sitting room with three 24 x 24 windows and a highly functional kitchen with quartz counter-tops (throughout), spacious corner pantry, 4" quartz backsplash, an island with a flush eating ledge, a Silgrante sink, Moen "Indie" chrome pull down faucet and plenty of cabinets with soft close doors and drawers and appliances! ENERGY REBATE Qualified Home. This home is BUILT GREEN and has been Energy Modeled. Homes purchased with Mortgage Insurance will qualify for Energy Rebates to the Buyer, from the Federal Government. The upper floor has bonus room, a bright primary bedroom with a walk-in closet and a 4-piece ensuite with double sinks and a tub/shower combo, a main 3-piece bath, a laundry room and comfortable second and third bedrooms with plenty of closet space.