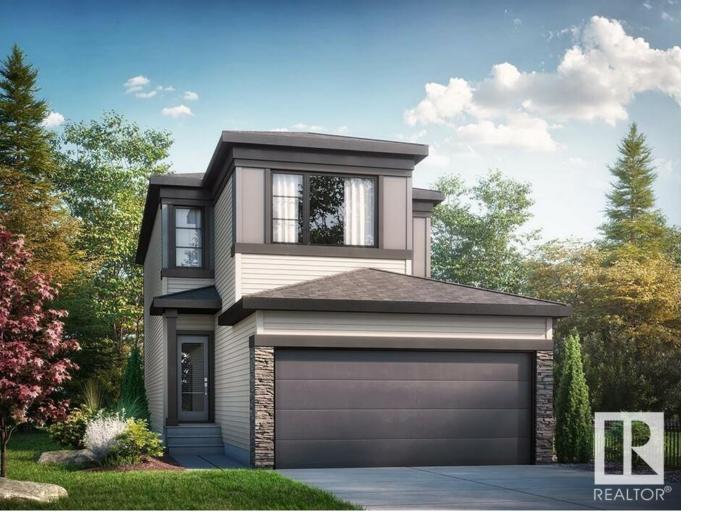

## 11 Gambel Loop Spruce Grove AB \$499,900

Welcome to the Ruby by Bedrock Homes, where luxury meets functionality in this modern sanctuary. With 3 bedrooms, 2.5 bathrooms, and a bonus room on the second floor, this home exudes elegance and comfort at every turn. From the 9' ceilings on the main floor to the electric fireplace in the great room, every detail is thoughtfully designed for your enjoyment. The kitchen features Quartz countertops and 6-piece Samsung Stainless Steel Appliances, while the primary upper floor bedroom boasts a luxurious 5-piece ensuite with a 60" freestanding tub and dual sinks. With triple pane, Low-E argon filled Energy Star rated windows and luxury vinyl plank flooring throughout, the Ruby offers the perfect blend of style and efficiency. Welcome home to the epitome of modern living. \*Photos are representative\*