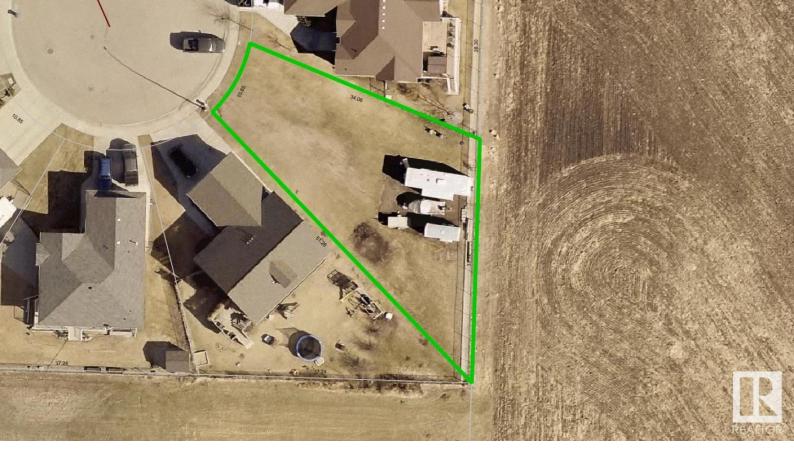

## 11 Monterey Estates Wetaskiwin AB \$84,900

Perfect lot to build your dream home on large pie shaped lot over 8400 sq,ft or 785.5 m, Schools, Swimming pool, every Recreational facility you can think of within walking distance, Walking Paths, Park, Playground. Why wouldn't you want to live in this neighborhood. Everything for a family and the Price is right. Nothing peace and quiet and of course HAPPINESS