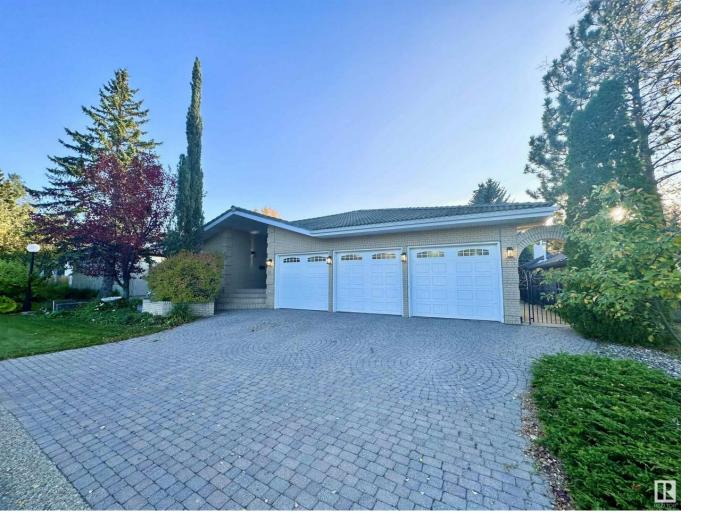

## 11 Promontory Point(e) Edmonton AB \$1,777,000

Luxury home backing onto private ravine, in a prestigious gated community. With 9 ft ceilings throughout and over 3500 sq ft. An exceptional executive bungalow boasts stunning natural views. Step into the welcoming ambiance of the grand foyer, lit from a 20ft triple sealed skylight. A well-appointed main floor living space features a home office, large chef's dream kitchen with work Island, upgraded appliances, marble floors and bleached oak cabinets. There is a separate formal dining room, a large family room with a backyard view, and a two way fireplace. The oversized master bedroom has a luxurious 6 pc ensuite with skylight window above twin vanities. The basement has a large game room, pool table, TV room, wet bar, kitchen, entertainment area, and an exercise room with both a sauna and bath. Premium finishes include all brick exterior, clay tile roof, double drywall, R60 insulation, triple paned glass throughout, central air, vacuum system, security system, built-in gas BBQ, and sprinkler system.