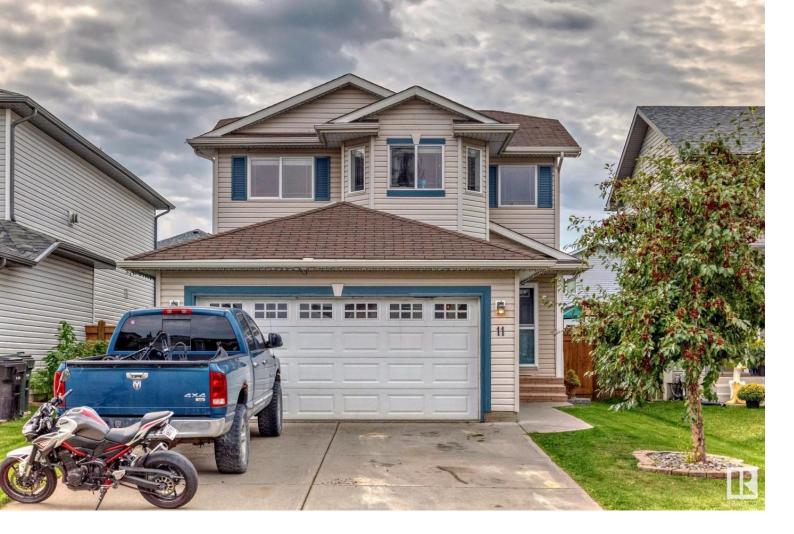

## 11 SPRING Gate Spruce Grove AB

\$435,000

Located in the friendly neighbourhood of Spruce Ridge sits this fully finished 3 bedroom 3.5 bath two storey home. The Double attached O/S garage with OSB interior walls has lots of room to park your vehicles and/or toys! The Spacious, fenced yard features a large low maintenance deck with gas line for the bbq. The main floor features; kitchen with eat-in nook & corner pantry, living room with gas fireplace, two piece bath & laundry nook. Upstairs you will find, a 4 piece bath, 2 spacious bedrooms, a master suite with two large closets, an ensuite with separate water closet, corner jacuzzi, & seperate shower. The basement is completely finished, with a 3 pc bath and a second living space. With public transit to Edmonton, & more than 40 km of trails, quick access to 16A, Yellowhead trail, & Tri-Leisure centre your dream home home awaits.