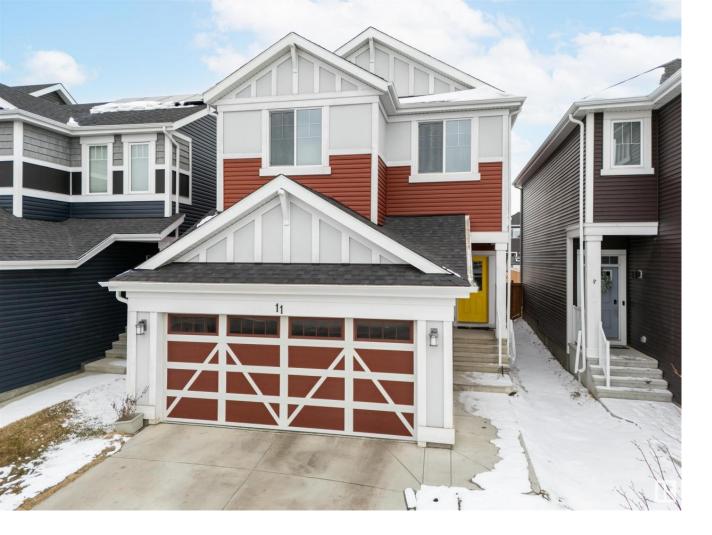

## 11 Stout Place Leduc AB

Welcome to 11 Stout Place, this 2-storey home is nestled in a quiet cul-de-sac in the highly sought after community of Southfork, Leduc. Built in 2018 with just over 2,655 ft. of living space, this residence offers comfort and functionality. On the main floor you will find a spacious kitchen with stainless steel appliances, ample cabinetry / countertop space, dining area, living room, 2-piece bathroom and large closet. Upstairs features the primary bedroom with a 5-piece ensuite bathroom and walk in closet. There are also 2 additional bedrooms and a full bathroom. You will also find a bonus living space and laundry room upstairs for added comfort / convenience. The finished basement boasts another living space, fourth bedroom and additional full bathroom. Other features include attached garage, fully landscaped front / back yard, walking distance to a K-8 school, playgrounds, green-space, pond and 4 km of pathways. Don't miss out on the opportunity to own this stunning home in a prime location!