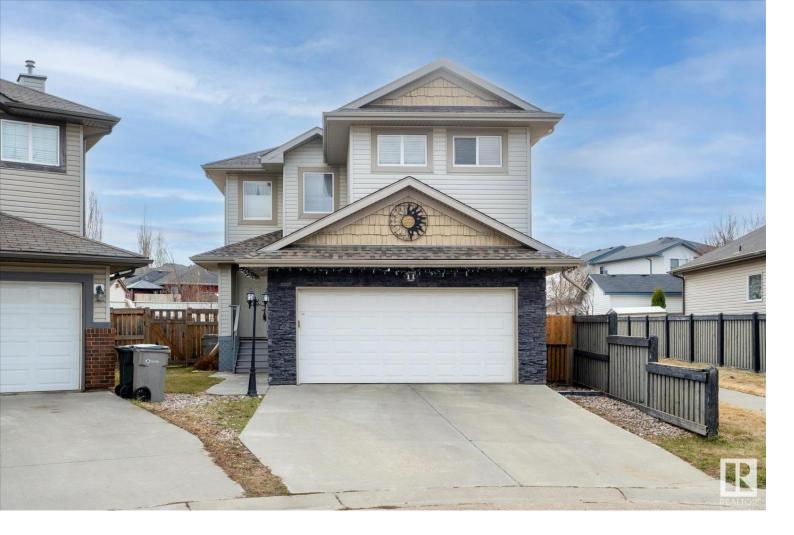

## 11 WESTERRA Court Stony Plain AB

\$449,000

Nestled in a quiet cul-de-sac adjacent to a walkway in Lake Westerra, this 2-storey home offers an inviting open-concept design. In the heart of this home, the kitchen welcomes with warmth and functionality. Featuring a central island with a raised breakfast bar and a convenient walk-thru pantry. Step through the sliding glass patio door to the spacious deck with a gas line, perfect for summer entertaining. Adjoining the kitchen, the living room features a cozy gas fireplace, built-in shelving, and chic wainscoting. A half bath and convenient back entrance round out the main floor. Upstairs, discover 3 bedrooms including a primary suite with an ensuite and walk-in closet, a full bathroom, and a BONUS ROOM. The fully finished basement offers versatility with a large bedroom, rec room, and laundry. Enjoy comfort year-round with central A/C and the convenience of a double attached garage. Outside, revel in the fully landscaped, fenced yard with a garden shed and plenty of room for the kids to play.