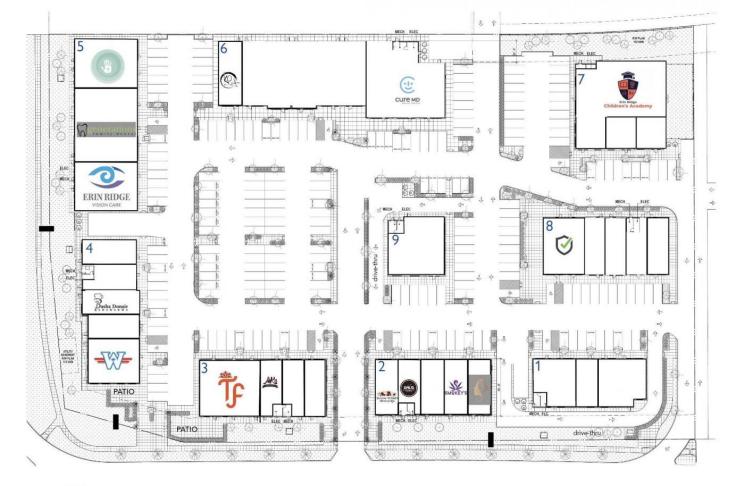

## 1115 St. Albert Trail 110-120 St. Albert AB

Newly Built Drive Thru Retail Units with Great Exposure, are available for lease in this Brand New 5.3 Acres Commercial Development. The units are 2009 square feet, more or less and, boast of the two side signage opportunity and, just across COSTCO. The Development is in rapidly growing community of Erin Ridge in St. Albert and, sees lot of traffic to high impact retailers just across the building/Plaza. The Landlord is open to lease unit to a any business that current zoning (CC) could accommodate. The Plaza is almost leased out with variety of retail and professional tenants.