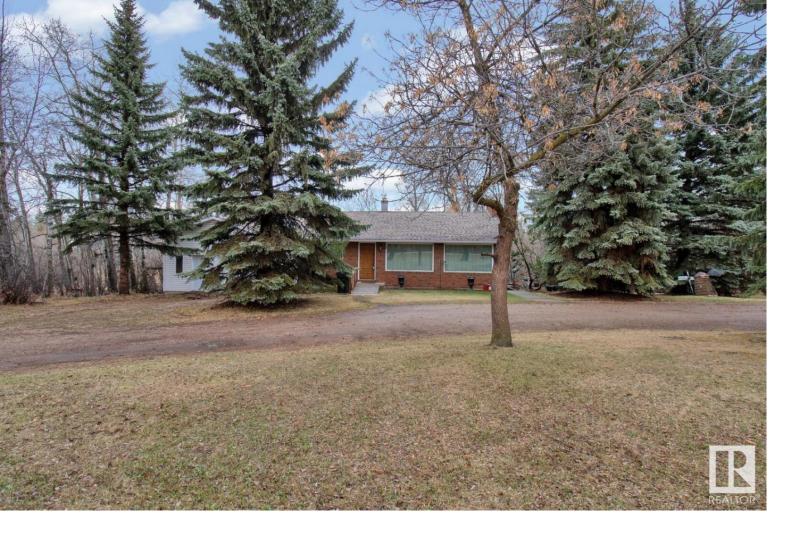

## 22560 WYE Road 110 Rural Strathcona County AB

\$695,000

Rare find. 3 full acres literally mins from Sherwood Park. Charming bungalow nestled in the trees. Home is surrounded with beautiful spruce trees. Entering front entrance you are greeted in the living room with rustic brick facing gas fireplace and cherry hardwood floors. Double oversized picture windows allowing plenty of natural light. Good size kitchen overlooking dining area. Main level has Master bedroom, one more extra bedroom and 4 piece bath. Large back mudroom. Wood basement needs attention. Newer furnace. Third bedroom. Spacious laundry area. Three piece bath and family size rec. room. Large heated detached garage with extra storage room. Super large shed. Property has cistern and a newer septic system. Your family will enjoy 3 acres of yard with firepit, plenty of room to play in the tree area. Just off HWY 21 and Wye Road.