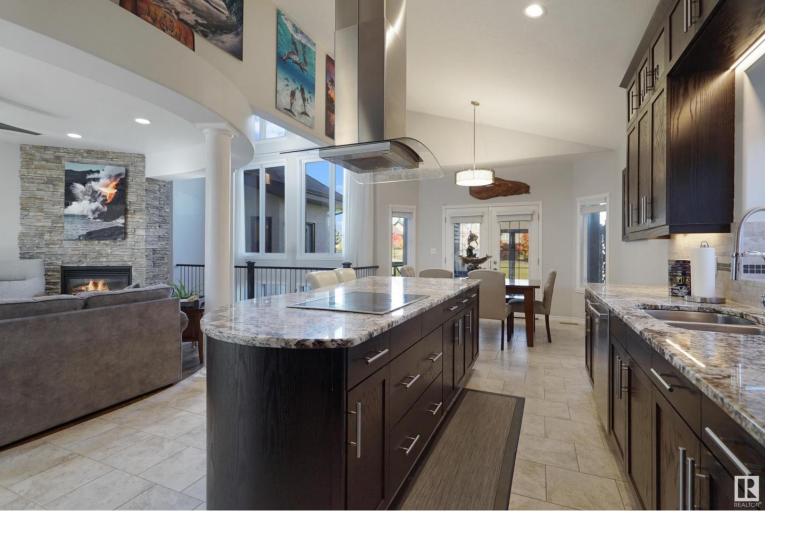

## 110 54302 RGE RD 250 Rural Sturgeon County AB

\$1,050,000

Welcome to Tuscany Hills, a beautiful community just minutes from Edmonton & St Albert! Imagine welcoming your friends & family into your new home as they become mesmerized by the open floor plan & the top-of-the-line finishes throughout. Just wait until you show them the chef's kitchen with breakfast island, built in appliances & stunning fixtures! Achieve optimal comfort year round with your cozy stone fireplace & central A/C. You'll appreciate the extra square footage with a main-floor den, basement gym, family room & bonus room loft with vaulted ceilings. Wait until you see the backyard oasis, situated on a large pie lot that's over half an acre! Included features of a heated triple garage, metal workshop & enclosed deck are sure to impress. Newer upgrades are plentiful & this home exudes luxury living. If you love a quiet setting while maintaining city access, if parking in an attached garage this winter warms your heart, and if move-in ready sounds right to you, then this home might be your home.