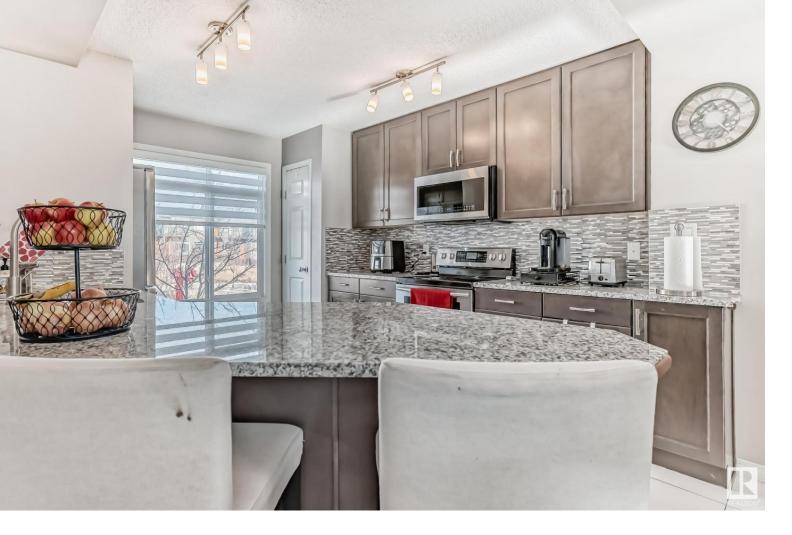

## 7503 GETTY Gate 110 Edmonton AB

\$330,000

This original owner townhouse has all the upgrades the builder would allow, and then more added by the owners. The location of this unit is hard to beat. It is an end unit facing the beautiful green space and park. This dual master bedroom home features a fully upgraded kitchen with top of the line stainless steel appliances, granite counter top, and glass tile back-splash. Both master bedrooms have a private ensuite and walk-in closet. The bedroom facing the park also has it's own private balcony with a great view. The utility/laundry/storage area is very large and features a like new high capacity front load laundry pair. The fenced yard faces on to the park and the patio has a gas BBQ connection. This home is also fully networked with Cat 6 connections installed by an IT specialist. Rounding out this package is a double attached garage to save you from scraping windows and sweeping snow. Leave your landscaping and snow removal hassles behind as they are all taken care of at this complex.