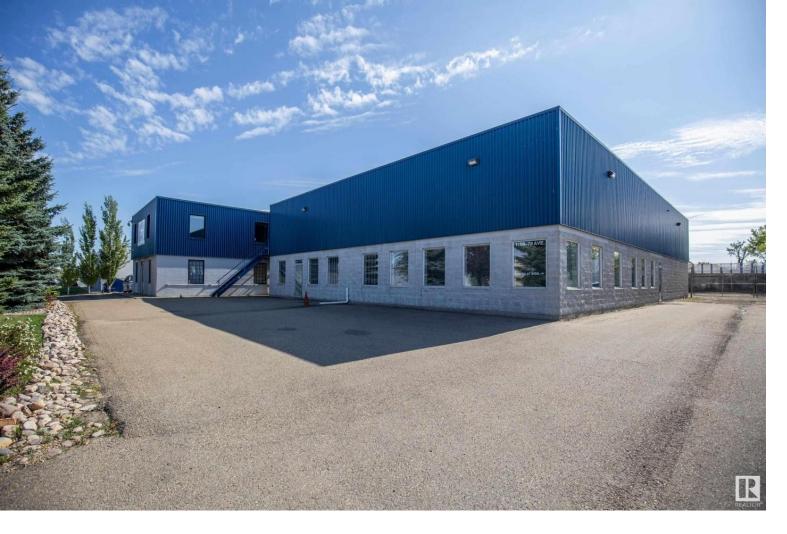

## 1101 78 Avenue Edmonton AB \$1,900,000

Wonderful opportunity to own this 11,000 sqft building with 3 separate bays. Great for an owner operator who requires smaller sqft with the ability to lease out other spaces. There is also the luxury of making one larger space. Original building was built in 1986, and expansion completed 2009 to 2014. There has been roof upgrades in 2022. Shop areas have four 12'x12' overhead doors. Fenced yard sitting on just under 1 acre.