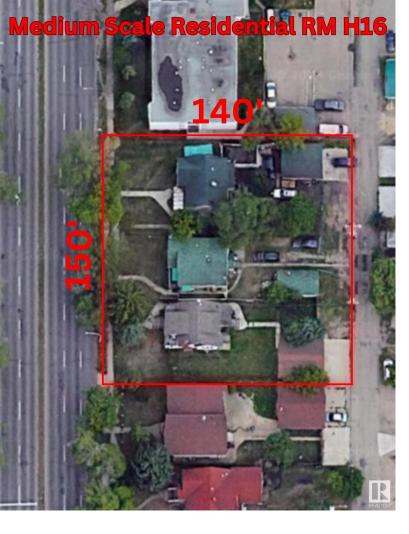

## 11011/15/21 109 Street Edmonton AB

\$1,200,000

REDEVELOPMENT ALERT in Central McDougall! 150'140' Lot Medium Scale Residential RM H16 zoning, right on 109 Street. 3 Lots Side x Side for a total frontage of 150'x140' HUGE potential for a low rise apartment building, 4plexes or skinnies - 24 units minimum! Great potential for CMHC MLI products in this location. This location is excellent for future redevelopment, close to amenities, public transit, LRT, NAIT, minutes from downtown & on a street where other redevelopment is already happening & more being planned all the time. Take advantage of the City encouraging higher density & development & secure your next project!